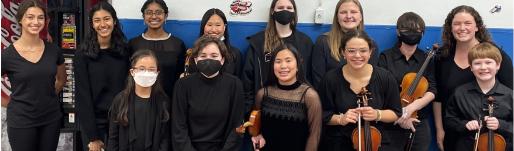

FALL SEMESTER

#### **WEEKLY**

Thursday Orchestra

5:00 - 7:00

Thursday, December 1

Orchestra Concert
Dress Rehearsal
normal rehearsal time

Friday, December 2

### Orchestra

Concert 7:00

arrive at 6:30 pm

No Class

October 27 & November 24

#### **SEPTEMBER**

Weekly Practice: Thursday, September 22 & 29

### **OCTOBER**

Weekly Practice: Thursday, October 6, 13, & 20

No Class: Thursday, October 27

#### **NOVEMBER**

Weekly Practice: Thursday, November 3, 10, & 17

No Class: Thursday, November 24

# WEEKLY

Thursday Orchestra
5:00 - 7:00

Beginning Melody Orchestra 5:45 - 6:30

Intermediate
Cadence Orchestra
5:00 - 5:45

Advanced Artist Chamber Orchestra 5:00 - 5:45

# **DECEMBER**

Concert Dress Rehearsal: Thursday, December 1
Winter Orchestra Concert: Friday, December 2